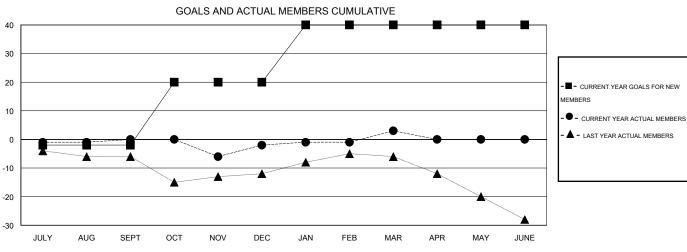

## **LOCATION ESTONIA**

GMT CA 4

| Clubs                 |                  |           |                  |                  | Members               |                    |                                     |                    |                  |
|-----------------------|------------------|-----------|------------------|------------------|-----------------------|--------------------|-------------------------------------|--------------------|------------------|
| RESULTS FOR 2015-2016 |                  |           |                  |                  | RESULTS FOR 2015-2016 |                    |                                     |                    |                  |
| QUARTER               | NEW CLUB<br>GOAL | NEW CLUBS | DROPPED<br>CLUBS | NET<br>GAIN/LOSS | QUARTER               | NEW MEMBER<br>GOAL | CHARTER AND<br>NEW MEMBERS<br>ADDED | DROPPED<br>MEMBERS | NET<br>GAIN/LOSS |
| JULY/AUG/SEPT         | 0                | 0         | 0                | 0                | JULY/AUG/SEPT         | -2                 | 9                                   | 9                  | 0                |
| OCT/NOV/DEC           | 1                | 0         | 0                | 0                | OCT/NOV/DEC           | 22                 | 14                                  | 16                 | -2               |
| JAN/FEB/MAR           | 1                | 0         | 0                | 0                | JAN/FEB/MAR           | 20                 | 22                                  | 17                 | 5                |
| APR/MAY/JUNE          | 0                | 0         | 0                | 0                | APR/MAY/JUNE          | 0                  | 0                                   | 0                  | 0                |

## GOALS AND ACTUAL NEW CLUBS CUMULATIVE

| DROPPED CLUBS: 0 |                 | 24 CLUBS OF 60 ADDED 1 OR MORE | GENDER DISTRIBUTION   |              |    |
|------------------|-----------------|--------------------------------|-----------------------|--------------|----|
|                  |                 | NEW MEMBERS                    | MALE                  | 914 (72.83%) |    |
|                  |                 |                                | FEMALE                | 341 (27.17%) |    |
| DROPPED MEMBERS  |                 |                                |                       |              |    |
| DECEASED         | 1               | CLICK HERE FOR HEALTH          |                       |              | 89 |
| CLUB CANCELLED 0 | ASSESSMENT DATA | FAMILY UNIT MEMBERS            |                       |              |    |
| OTHER            | 41              |                                | HEAD OF HOUSEHOLD     |              |    |
| TOTAL            | 42              |                                | NON-HEAD OF HOUSEHOLD |              | 46 |